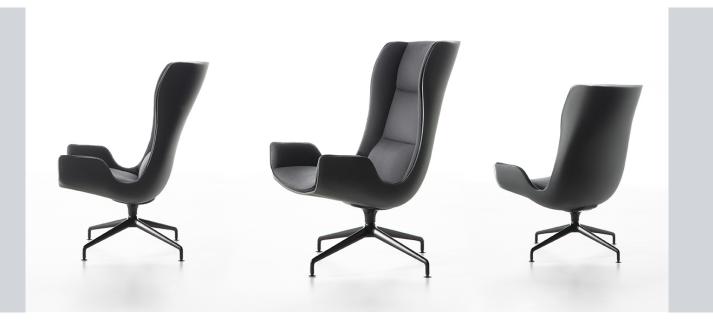

#### **INTRO**

A cosy armchair that encourages thought and meditation.

The mono-satinised shell frames the soft cushion in an armchair where technique and tactile effect combine in a slender, enveloping form. The armchair defines a personal area within large environments such as coworking, lounges, open spaces, , as well as in collective areas and public places. The technological and refined aesthetics, combined with superior comfort, make the product perfect even in domestic situations or high-end executive offices. Aura is an armchair available with a higher or lower backrest, for differing comfort positions, and and can be combined with the matching footrest.

## Aura

Armchair high backrest 1AU0500: L 75 P 81 H 117

Armchair low backrest 1AU0300: L 75 P 81,5 H 94

Legrest 1AU0100: L 57 P 59 H 47